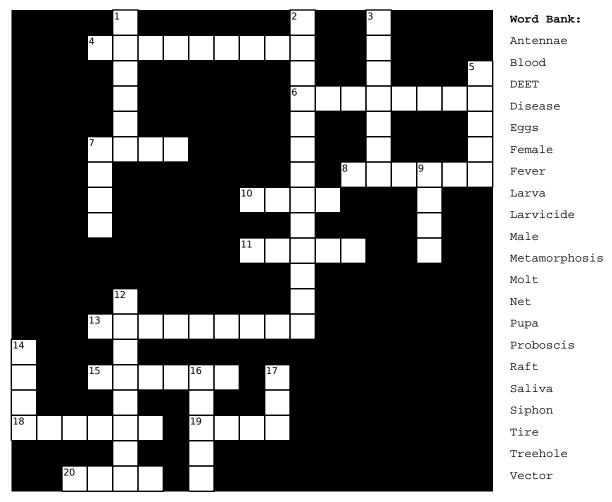

## Mosquito Crossword Puzzle Great Labor Day Mosquito Count

## Across

- Type of insecticide used to 4 eliminate larval population
- Organ on the head responsible 6 for sensing smell and sound
- Gender with the larger antennae 7
- An animal that transmits a pathogen or virus
- 10 Non-feeding stage in life cycle where resting and change occur
- 11 What adult female mosquitoes feed on
- 13 Mosquito mouth part
- 15 Gender of mosquitoes that bites humans
- Tube used by larvae to breathe
- 19 Egg cluster laid on top of permanent water
- 20 Common chemical in mosquito repellant

## Down

- Something that is injected into the 1 skin when a mosquito feeds
- 2 Maturing process that involves change in shape
- 3 Mosquito bites can cause this
- 5 Mosquito carried disease: Yellow
- 7 Process of shedding off skin
- 9 Human-made container habitat
- Natural container habitat
- 14 Females lay these either on or near the surface of water
- 16 Aquatic stage in life cycle where molting occurs
- Common barrier providing protection from mosquitos